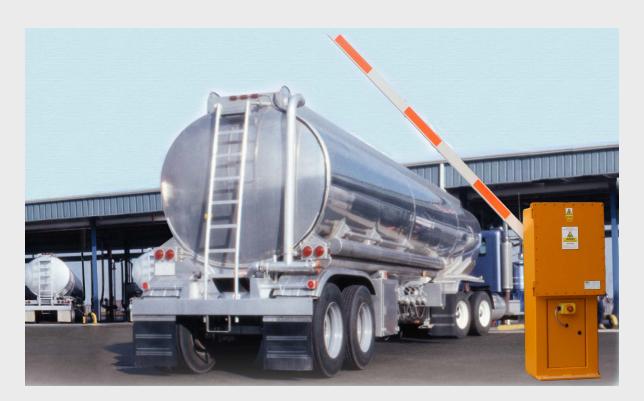

# Avon EB750 ATEX Barrier

The Avon ATEX Barrier is a rising arm vehicle control barrier designed to operate in the oil & gas, petrochemical, pharmaceuticals, chemicals & fertilizer industries. The barrier cabinet is categorised as an ATEX flameproof EX d enclosure and is certified to ATEX Group 2 Category 3.

The barrier cabinet stands at 1160mm above foundation level with the boom in its closed horizontal postion 834mm above foundation level. The boom is available in lengths up to 5M and finished in red/white fascal as standard (option: yellow/black), the cabinet is finished in yellow (RAL 1007) as standard, however other options are available.