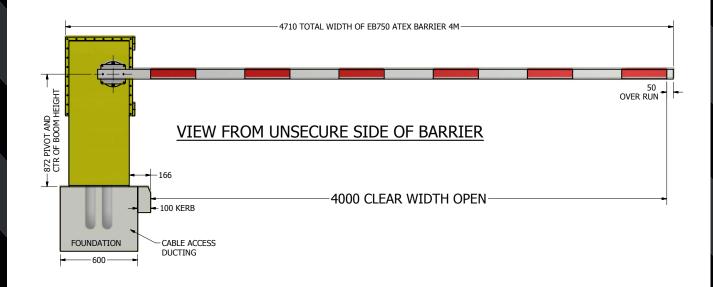

The barrier cabinet stands at 1160mm above foundation level with the boom in its closed horizontal postion 834mm above foundation level. The boom is available in lengths up to 5M and finished in red/white fascal as standard (option: yellow/black), the cabinet is finished in yellow (RAL 1007) as standard, however other options are available.

### **Technical Details**

| Physical Dimensions :                  | Barrier Cabinet - 360mm W x 468mm D x 1160mm                                                                                                                                                                                                                                                                                                                                                                                                                                                                                                                                                                                                                                                                                                                                                                                                                                                                          |
|----------------------------------------|-----------------------------------------------------------------------------------------------------------------------------------------------------------------------------------------------------------------------------------------------------------------------------------------------------------------------------------------------------------------------------------------------------------------------------------------------------------------------------------------------------------------------------------------------------------------------------------------------------------------------------------------------------------------------------------------------------------------------------------------------------------------------------------------------------------------------------------------------------------------------------------------------------------------------|
| Basic Power<br>Requirements:           | 230v single phase, 50Hz, 6 amp (optional international voltages available)                                                                                                                                                                                                                                                                                                                                                                                                                                                                                                                                                                                                                                                                                                                                                                                                                                            |
| Control Voltage:                       | S.E.L.V 24v                                                                                                                                                                                                                                                                                                                                                                                                                                                                                                                                                                                                                                                                                                                                                                                                                                                                                                           |
| Speed of operation:                    | 4.2 seconds to raise or lower                                                                                                                                                                                                                                                                                                                                                                                                                                                                                                                                                                                                                                                                                                                                                                                                                                                                                         |
| Boom height:                           | 834mm above foundation level                                                                                                                                                                                                                                                                                                                                                                                                                                                                                                                                                                                                                                                                                                                                                                                                                                                                                          |
| Operating temperature range available: | -25°C - +70°C                                                                                                                                                                                                                                                                                                                                                                                                                                                                                                                                                                                                                                                                                                                                                                                                                                                                                                         |
| ATEX Protection:                       | CE 🚯 3 G Ex d IIB T3                                                                                                                                                                                                                                                                                                                                                                                                                                                                                                                                                                                                                                                                                                                                                                                                                                                                                                  |
| Approx weight:                         | 155kg                                                                                                                                                                                                                                                                                                                                                                                                                                                                                                                                                                                                                                                                                                                                                                                                                                                                                                                 |
| Construction:                          | The barrier cabinet is categorised as an ATEX flameproof EX d enclosure. The cabinet body is constructed from mild steel which has been shot blasted, applied with an anti-corrosive surface treatment and finished in RAL1007 powder coat as standard. (other options available) The joints between cabinet and doors are classed as flanged joints and have been surface treated with an anti-corrosive acid. The doors are fixed to the cabinet by M8 stainless threaded bolts. The cabinet body is constructed from mild steel which has been shot blasted, applied with an anti-corrosive surface treatment and finished in RAL1007 powder coat as standard. (other options available) Boom profile - Rectangular extruded aluminium 76 x 38mm white powder coated with red fascal striping (black and yellow option available) Max length 5m. Booms are mounted on the right hand as standard unless specified. |
| Installation:                          | The barrier foundation should consist of grade C35 concrete and it is recommended that the barrier is secured to the foundation using 4 M16 x 160mm chemical anchors. The installation of ducts for cabling is dependent upon the control criteria.                                                                                                                                                                                                                                                                                                                                                                                                                                                                                                                                                                                                                                                                   |