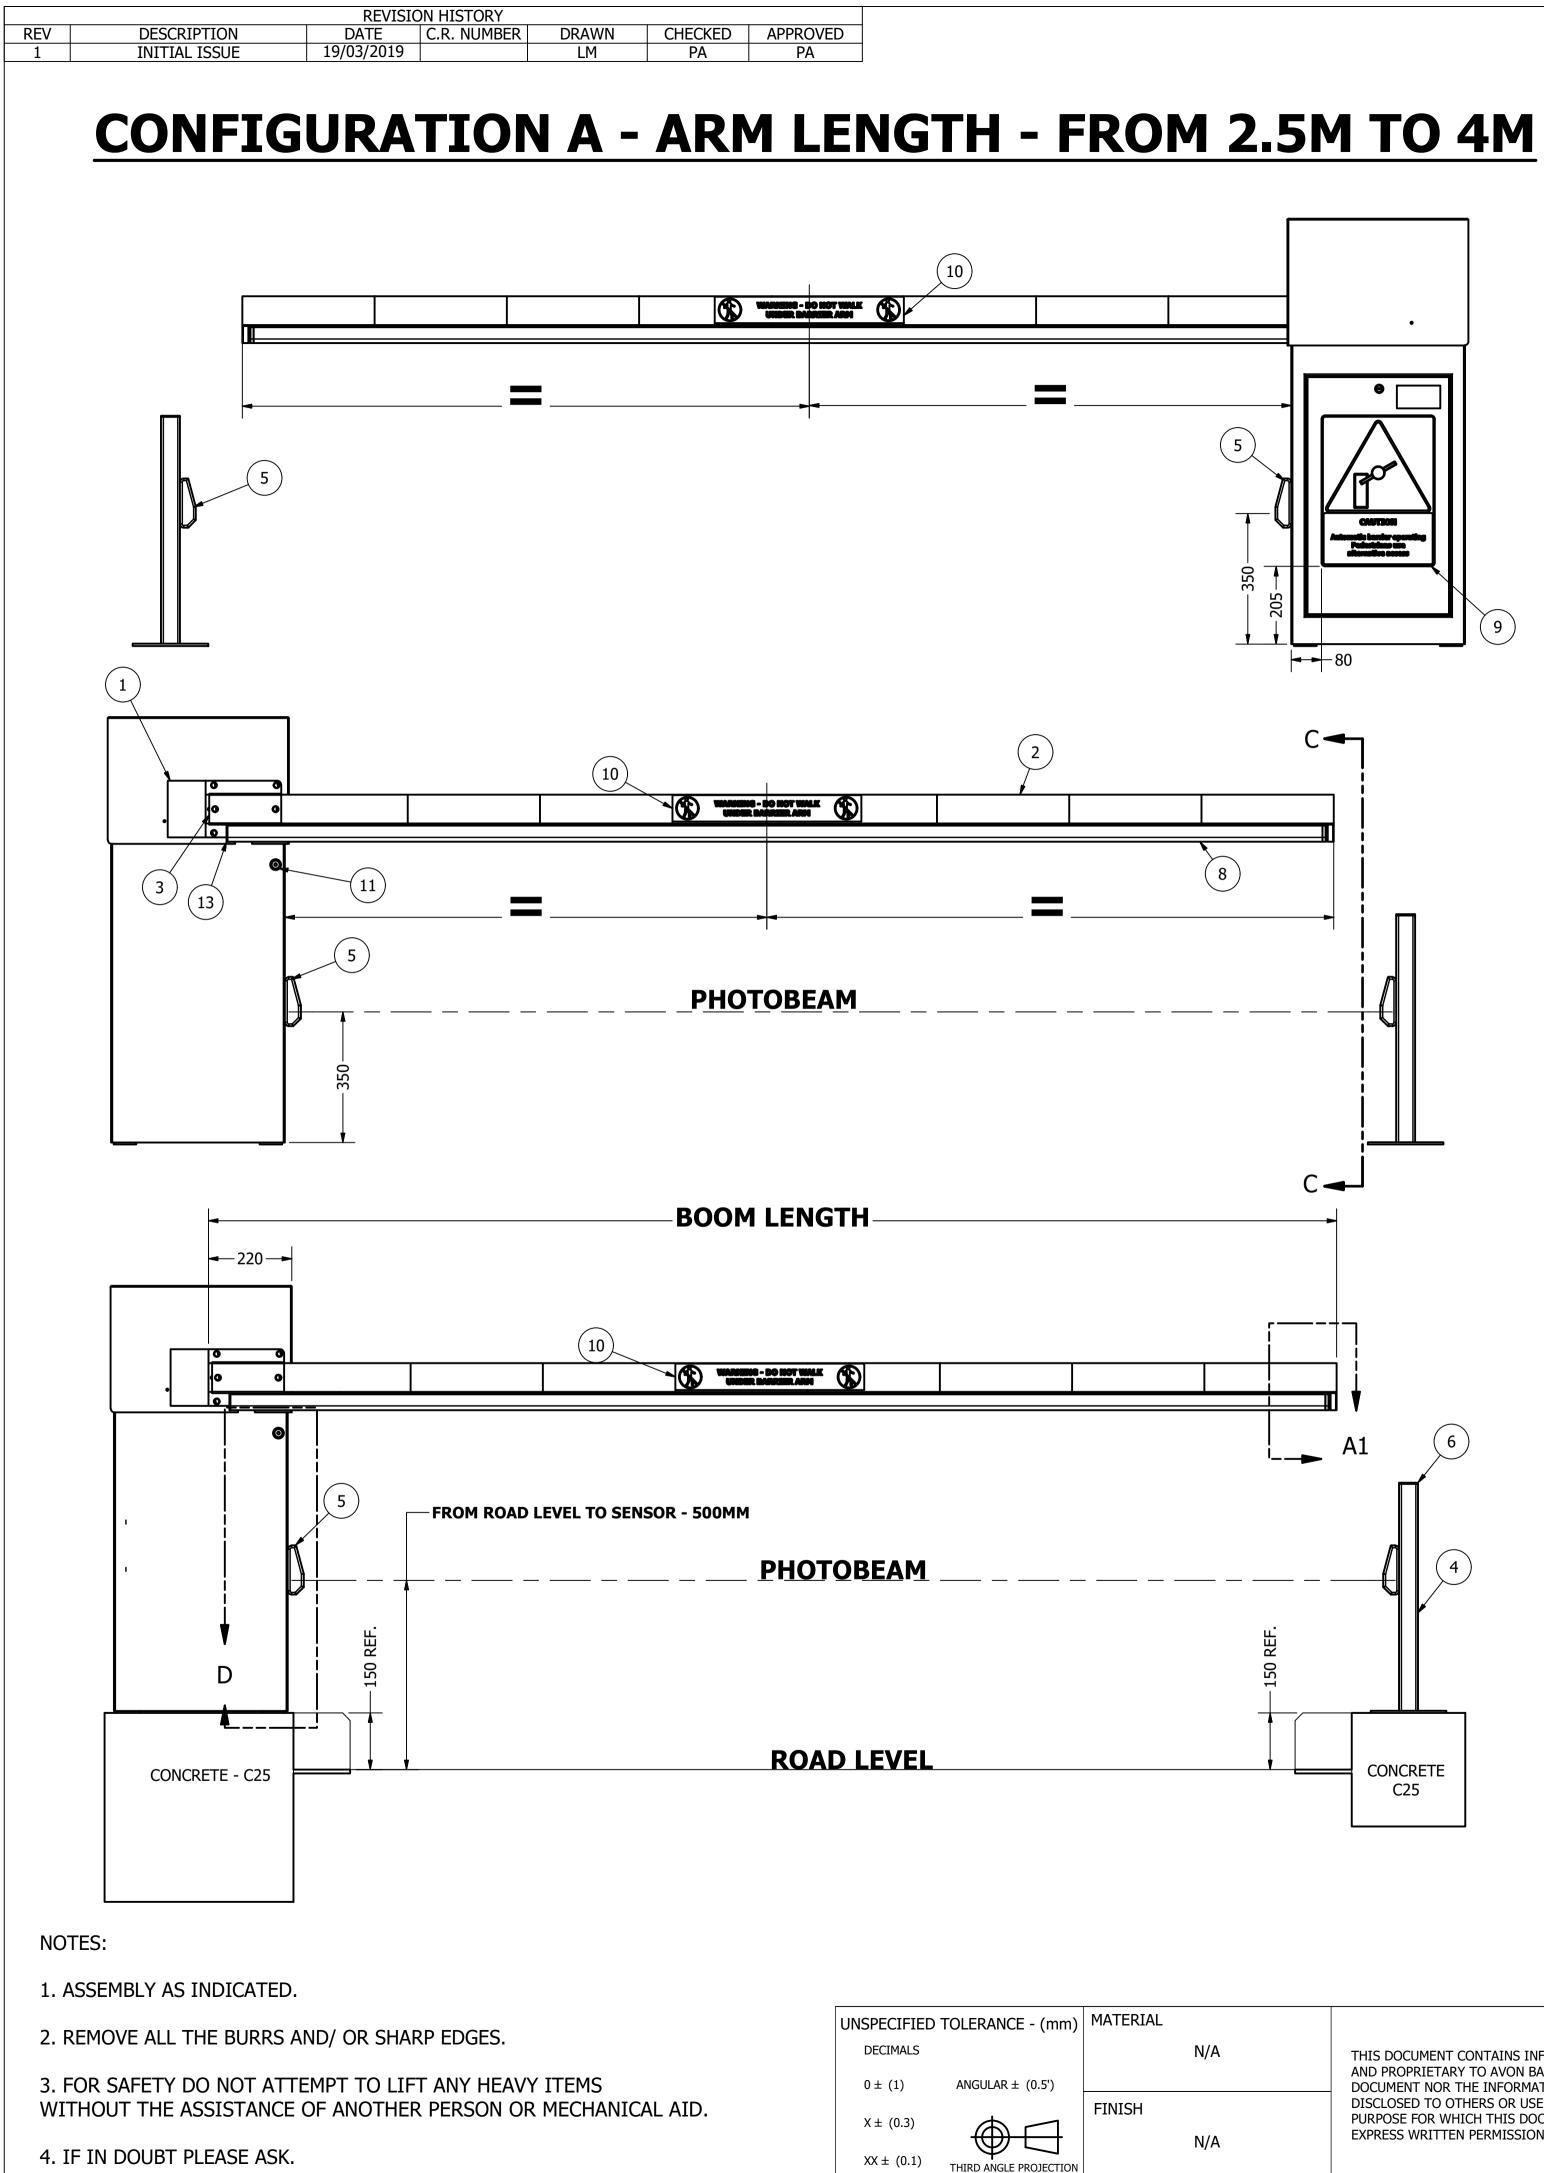

C 🖛

C 🚽

A1

i\_\_**>** 

8)

|      |                                  | PARTS LIST                                                                                    |          |              |
|------|----------------------------------|-----------------------------------------------------------------------------------------------|----------|--------------|
| ITEM | PART NUMBER                      | DESCRIPTION                                                                                   | ITEM QTY | CATEGORY     |
| 1    | RWS0157                          | Side arm plate (300 x 150 x 5 MS) complete with lump (150 x 100 x 50 MS) EB450-1-04 / Rev - B | 1        | STOCK        |
| 2    | AL001 or AL002 or AL003 or AL004 | ALUMINIUM RECTANGULAR 3-3.5-4m or 4.5-5m or 5.5-6m or 6.5-7m                                  | 1        | STOCK        |
| 3    | AL029                            | Boom Clamp Plate As Per Drawing BSD-1-010 / Rev - A                                           | 1        | STOCK        |
| 4    | AC0434                           | To Supply and Manufacture Photocell Post Assembly As per Drawing AEPTS-1-09 / Rev - A         | 1        | STOCK / ASSY |
| 5    | ACC078                           | FAAC EX20WD wireless photocells                                                               | 2        | STOCK        |
| 6    | CS0364                           | 100 X 50 X 3 END PLASTIC CAP                                                                  | 1        | STOCK        |
| 7    | GD484                            | Beninca ASO Ali profile for (45,65 & 85mm F Series) per metre                                 | 1        | STOCK        |
| 8    | GD483                            | Beninca ASO - 45mm F Series Safety Edge Profile (per mtr)                                     | 1        | STOCK        |
| 9    | S00461                           | CAUTION BARRIER SIGN AS PER DRAWING                                                           | 1        | STOCK        |
| 10   | S00460                           | PEDESTRIAN BARRIER SIGN                                                                       | 2        | ABC          |
| 11   | EC0839                           | Lapp M20 Click Gland - Individual 475 136                                                     | 1        | STOCK        |
| 12   | GD485                            | Beninca ASO KS8W-45 - 8.2kOm Res. End cap 45mm (plug in)                                      | 1        | STOCK        |
| 13   | GD486                            | Beninca ASO KS8L2.5-45 - End Cap with 2.5m Lead (plug in)                                     | 1        | STOCK        |