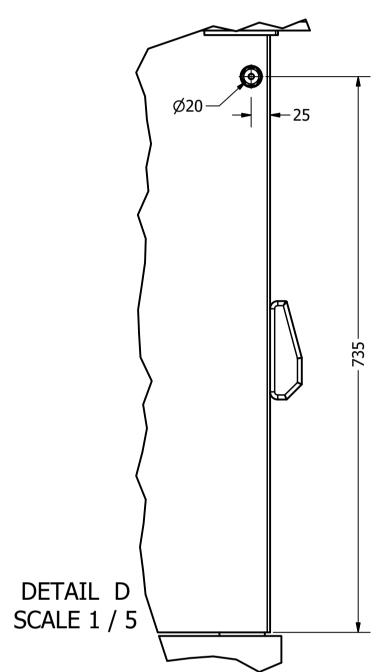

C 🖛

C 🚽

A1

i\_\_**>** 

8)

|      |                                  | PARTS LIST                                                                                    |          |              |
|------|----------------------------------|-----------------------------------------------------------------------------------------------|----------|--------------|
| ITEM | PART NUMBER                      | DESCRIPTION                                                                                   | ITEM QTY | CATEGORY     |
| 1    | RWS0157                          | Side arm plate (300 x 150 x 5 MS) complete with lump (150 x 100 x 50 MS) EB450-1-04 / Rev - B | 1        | STOCK        |
| 2    | AL001 or AL002 or AL003 or AL004 | ALUMINIUM RECTANGULAR 3-3.5-4m or 4.5-5m or 5.5-6m or 6.5-7m                                  | 1        | STOCK        |
| 3    | AL029                            | Boom Clamp Plate As Per Drawing BSD-1-010 / Rev - A                                           | 1        | STOCK        |
| 4    | AC0434                           | To Supply and Manufacture Photocell Post Assembly As per Drawing AEPTS-1-09 / Rev - A         | 1        | STOCK / ASSY |
| 5    | ACC078                           | FAAC EX20WD wireless photocells                                                               | 2        | STOCK        |
| 6    | CS0364                           | 100 X 50 X 3 END PLASTIC CAP                                                                  | 1        | STOCK        |
| 7    | GD484                            | Beninca ASO Ali profile for (45,65 & 85mm F Series) per metre                                 | 1        | STOCK        |
| 8    | GD483                            | Beninca ASO - 45mm F Series Safety Edge Profile (per mtr)                                     | 1        | STOCK        |
| 9    | S00461                           | CAUTION BARRIER SIGN AS PER DRAWING                                                           | 1        | STOCK        |
| 10   | S00460                           | PEDESTRIAN BARRIER SIGN                                                                       | 2        | ABC          |
| 11   | EC0839                           | Lapp M20 Click Gland - Individual 475 136                                                     | 1        | STOCK        |
| 12   | GD485                            | Beninca ASO KS8W-45 - 8.2kOm Res. End cap 45mm (plug in)                                      | 1        | STOCK        |
| 13   | GD486                            | Beninca ASO KS8L2.5-45 - End Cap with 2.5m Lead (plug in)                                     | 1        | STOCK        |