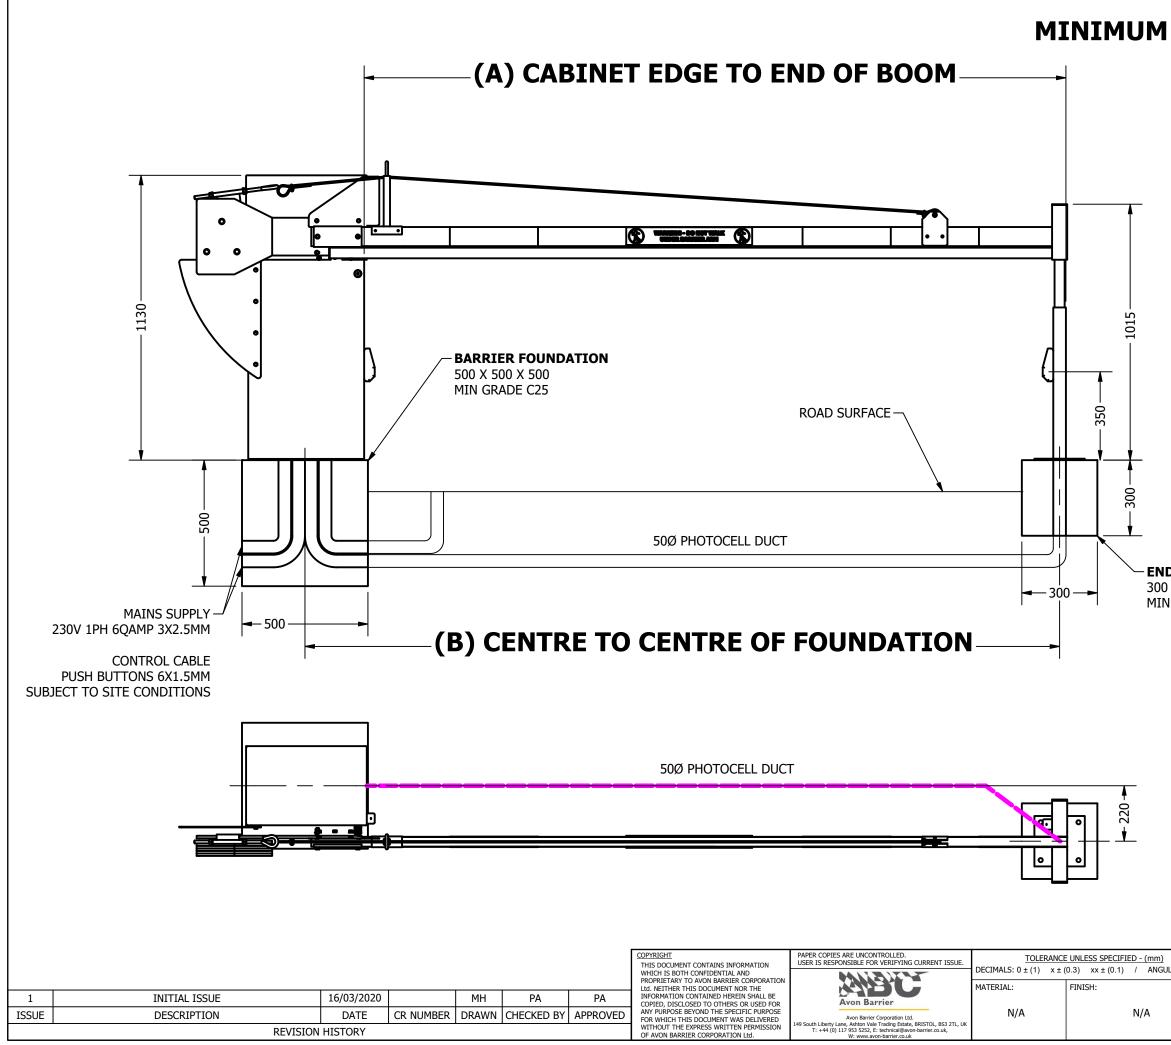

## **MINIMUM CONCRETE GRADE - C25**

## END STEADY FOUNDATION

300 X 300 X 300 MIN GRADE C25

| Foundation  | and Catcher Mea | asurements |
|-------------|-----------------|------------|
| Boom Length | А               | В          |
| 4.5M        | 4290            | 4495       |
| 5M          | 4790            | 4995       |
| 5.5M        | 5290            | 5495       |
| 6M          | 5790            | 5995       |
| 6.5M        | 6290            | 5495       |
| 7M          | 6790            | 6995       |

| JLAR <u>:</u> ± (0.5') | TITLE<br>F(       |                  | and catche             | r measurem  | IENTS           |
|------------------------|-------------------|------------------|------------------------|-------------|-----------------|
|                        | DRAWING