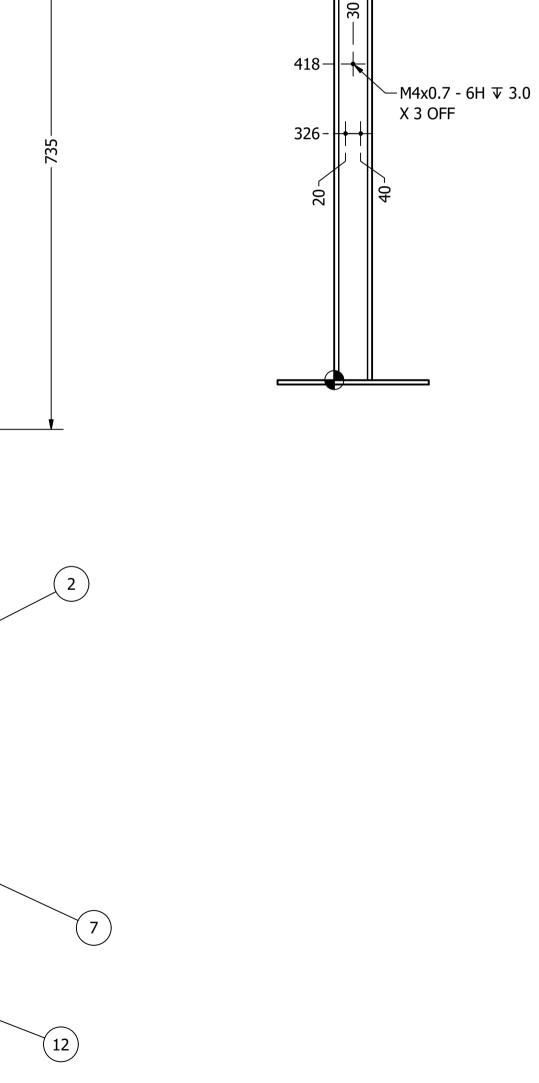

MASS (Kg) N/A

PAPER COPIES ARE UNCONTROLLED. USER IS RESPONSIBLE FOR VERIFYING CURRENT REVISION.

N/A

N/A

PHOTOCELL

POST ASSY

| Avon Barrier Corporation Ltd.                              | DESIGNED<br>LamprosMarkos | DESIGNED DATE<br>19/03/2019 | DWG CHECK      | ENG CHECK |
|------------------------------------------------------------|---------------------------|-----------------------------|----------------|-----------|
| 149 South Liberty Lane,<br>Ashton Vale Trading Estate,     | TITLE                     | EB750 CONFIG                | URATION A - GA |           |
| Bristol. BS3 2TL. UK.<br>T: +44 (0) 117 953 5252           | DRAWING NUMBER            |                             | L-BOOM-CA      |           |
| F: +44 (0) 117 953 5353<br>E: technical@avon-barrier.co.uk |                           | SHEET SIZE                  | SHEET NUMBER   | REVISION  |
| W: www.avon-barrier.co.uk                                  | 1:20                      | A1                          | 1/1            | 1         |