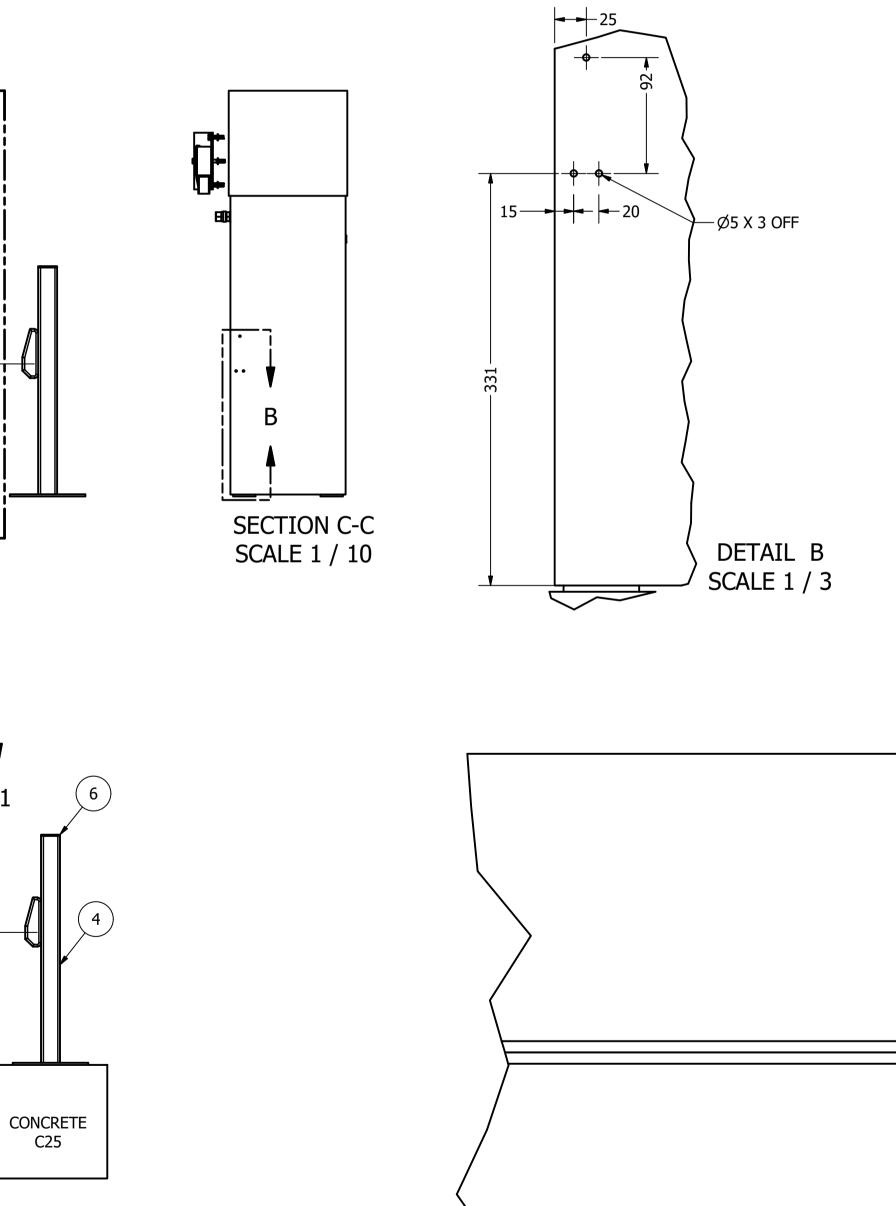

C 🖛

C 🚽

A1

i\_\_**>** 

8)

|      |                                  | PARTS LIST                                                                                    |          |              |
|------|----------------------------------|-----------------------------------------------------------------------------------------------|----------|--------------|
| ITEM | PART NUMBER                      | DESCRIPTION                                                                                   | ITEM QTY | CATEGORY     |
| 1    | RWS0157                          | Side arm plate (300 x 150 x 5 MS) complete with lump (150 x 100 x 50 MS) EB450-1-04 / Rev - B | 1        | STOCK        |
| 2    | AL001 or AL002 or AL003 or AL004 | ALUMINIUM RECTANGULAR 3-3.5-4m or 4.5-5m or 5.5-6m or 6.5-7m                                  | 1        | STOCK        |
| 3    | AL029                            | Boom Clamp Plate As Per Drawing BSD-1-010 / Rev - A                                           | 1        | STOCK        |
| 4    | AC0434                           | To Supply and Manufacture Photocell Post Assembly As per Drawing AEPTS-1-09 / Rev - A         | 1        | STOCK / ASSY |
| 5    | ACC078                           | FAAC EX20WD wireless photocells                                                               | 2        | STOCK        |
| 6    | CS0364                           | 100 X 50 X 3 END PLASTIC CAP                                                                  | 1        | STOCK        |
| 7    | GD484                            | Beninca ASO Ali profile for (45,65 & 85mm F Series) per metre                                 | 1        | STOCK        |
| 8    | GD483                            | Beninca ASO - 45mm F Series Safety Edge Profile (per mtr)                                     | 1        | STOCK        |
| 9    | S00461                           | CAUTION BARRIER SIGN AS PER DRAWING                                                           | 1        | STOCK        |
| 10   | S00460                           | PEDESTRIAN BARRIER SIGN                                                                       | 2        | ABC          |
| 11   | EC0839                           | Lapp M20 Click Gland - Individual 475 136                                                     | 1        | STOCK        |
| 12   | GD485                            | Beninca ASO KS8W-45 - 8.2kOm Res. End cap 45mm (plug in)                                      | 1        | STOCK        |
| 13   | GD486                            | Beninca ASO KS8L2.5-45 - End Cap with 2.5m Lead (plug in)                                     | 1        | STOCK        |