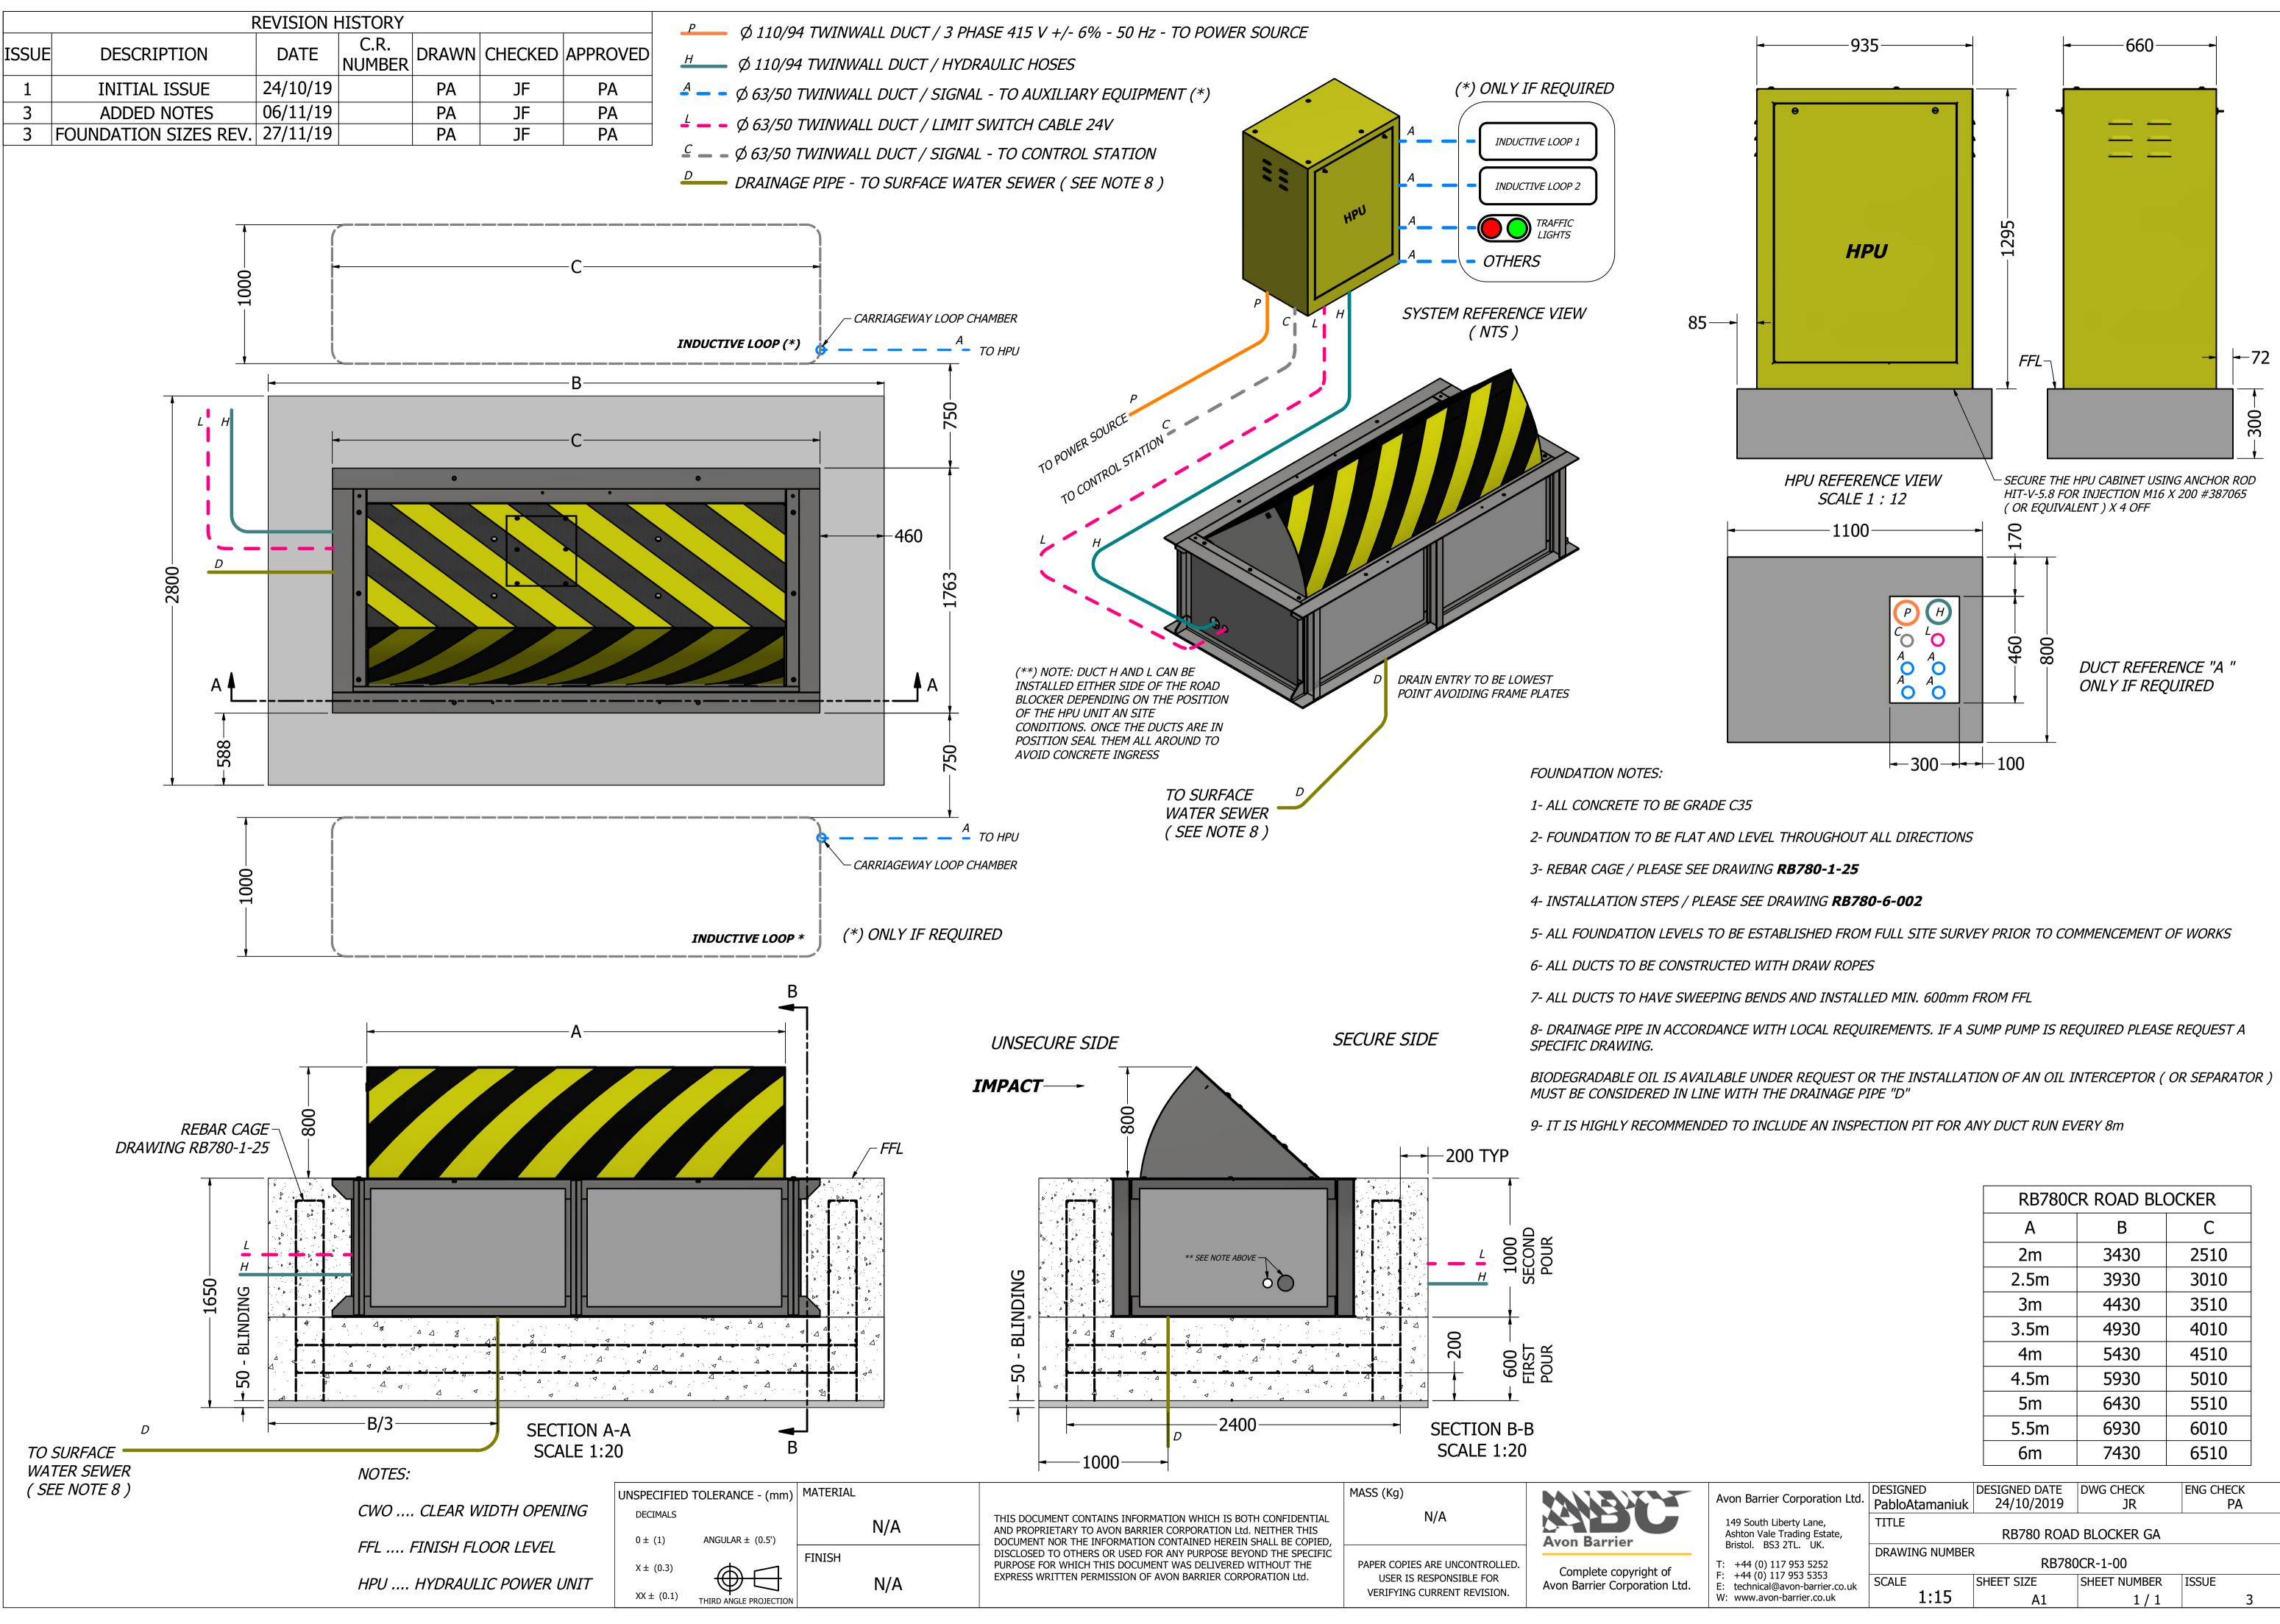

|                                                     | RB780CR ROAD BLOCKER           |                          |                 | JCKER           |  |
|-----------------------------------------------------|--------------------------------|--------------------------|-----------------|-----------------|--|
|                                                     |                                | Α                        | В               | С               |  |
|                                                     |                                | 2m                       | 3430            | 2510            |  |
|                                                     |                                | 2.5m                     | 3930            | 3010            |  |
|                                                     |                                | 3m                       | 4430            | 3510            |  |
|                                                     |                                | 3.5m                     | 4930            | 4010            |  |
|                                                     |                                | 4m                       | 5430            | 4510            |  |
|                                                     |                                | 4.5m                     | 5930            | 5010            |  |
|                                                     |                                | 5m                       | 6430            | 5510            |  |
|                                                     |                                | 5.5m                     | 6930            | 6010            |  |
|                                                     |                                | 6m                       | 7430            | 6510            |  |
| 1                                                   | DECIONED                       |                          |                 |                 |  |
| n Barrier Corporation Ltd.                          | DESIGNED<br>PabloAtamaniuk     | DESIGNED DATE 24/10/2019 | DWG CHECK<br>JR | ENG CHECK<br>PA |  |
| 9 South Liberty Lane,<br>nton Vale Trading Estate,  | TITLE RB780 ROAD BLOCKER GA    |                          |                 |                 |  |
| stol. BS3 2TL. UK.<br>+44 (0) 117 953 5252          | DRAWING NUMBER<br>RB780CR-1-00 |                          |                 |                 |  |
| -44 (0) 117 953 5353<br>echnical@avon-barrier.co.uk | SCALE                          | SHEET SIZE               | SHEET NUMBER    | ISSUE           |  |
| www.avon-barrier.co.uk                              | 1:15                           | A1                       | 1/1             | 3               |  |