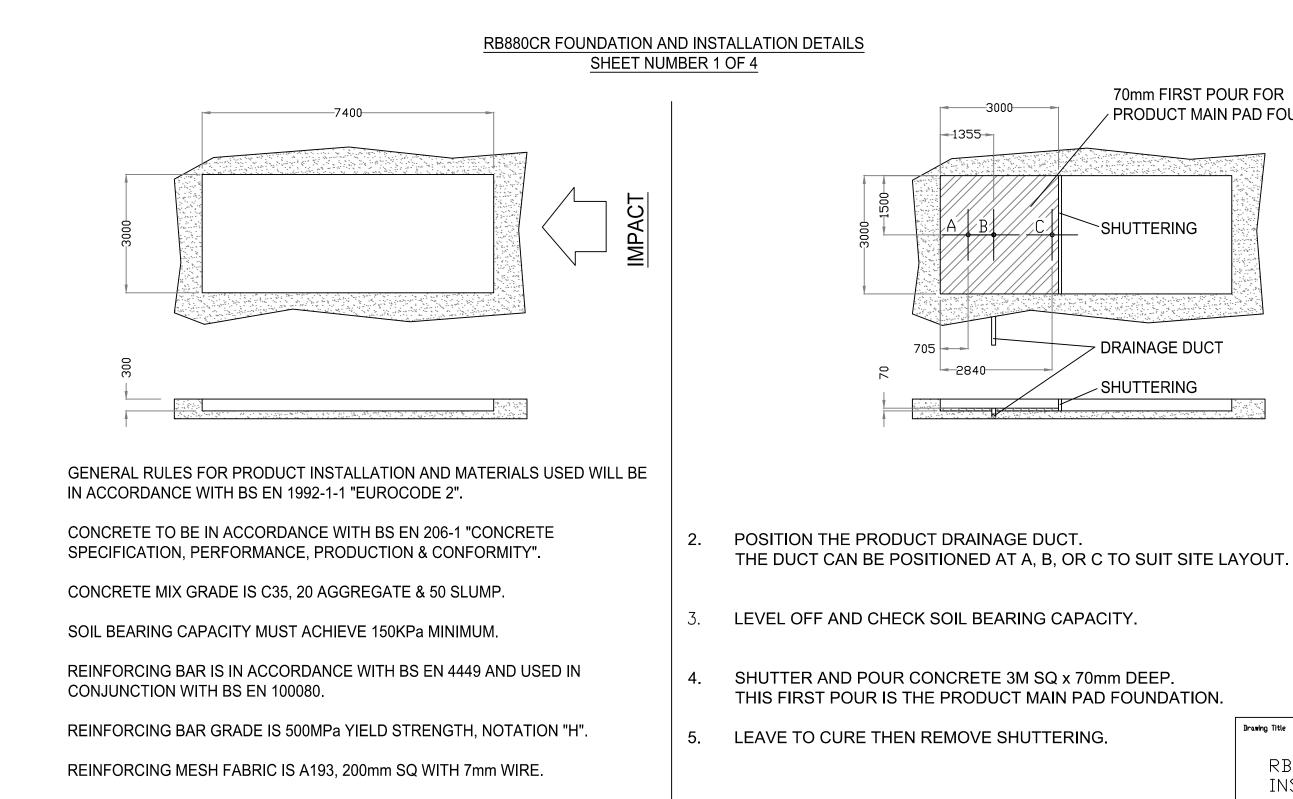

## 1. CLEAR THE AREA DESIGNATED FOR THE PRODUCT FOUNDATIONS.

EXCAVATE 3M WIDE x 7.4M LONG x 300mm DEEP.

|   |       |                          |        |          | This document has been provided for the sole                               | Avon Barrier Corporation Ltd.<br>149 South Liberty Lane,     | Tolerances   | Used on |
|---|-------|--------------------------|--------|----------|----------------------------------------------------------------------------|--------------------------------------------------------------|--------------|---------|
|   | С     | O/A DRAWING STYLE UPDATE | M.P.H. | 01/08/13 | use of the recipient.<br>This document may not be copied, amended or       | Ashton Vale Trading Est.<br>Bristol.<br>Dog. a.T             | N/A          |         |
|   | в     | WAS AUTOCAD              | M.J.   | 19/02/09 | given to any person outside of the project team without written consent of | BS3 2TL.<br>UK.<br>T: +44 (0)117 953 5252                    | Material N/A | Finish  |
| Ι | ISSUE | REVISION                 | SIG    | . DATE   | Avon Barrier Company Limited.                                              | E: technical@ovon-barrier.co.uk<br>W: www.avon-barrier.co.uk | IN/A         |         |

## 70mm FIRST POUR FOR PRODUCT MAIN PAD FOUNDATION SHUTTERING DRAINAGE DUCT SHUTTERING Drawing Title RB880CR INSTALLATION Drawn Approved Date Traced Checked N/A M.P.H. M.P.H. 10/11/07 M.J. Drawing No. RB880\_1\_07 on Scale N/A Sht. of Rev. NTS 1 4 С N/A