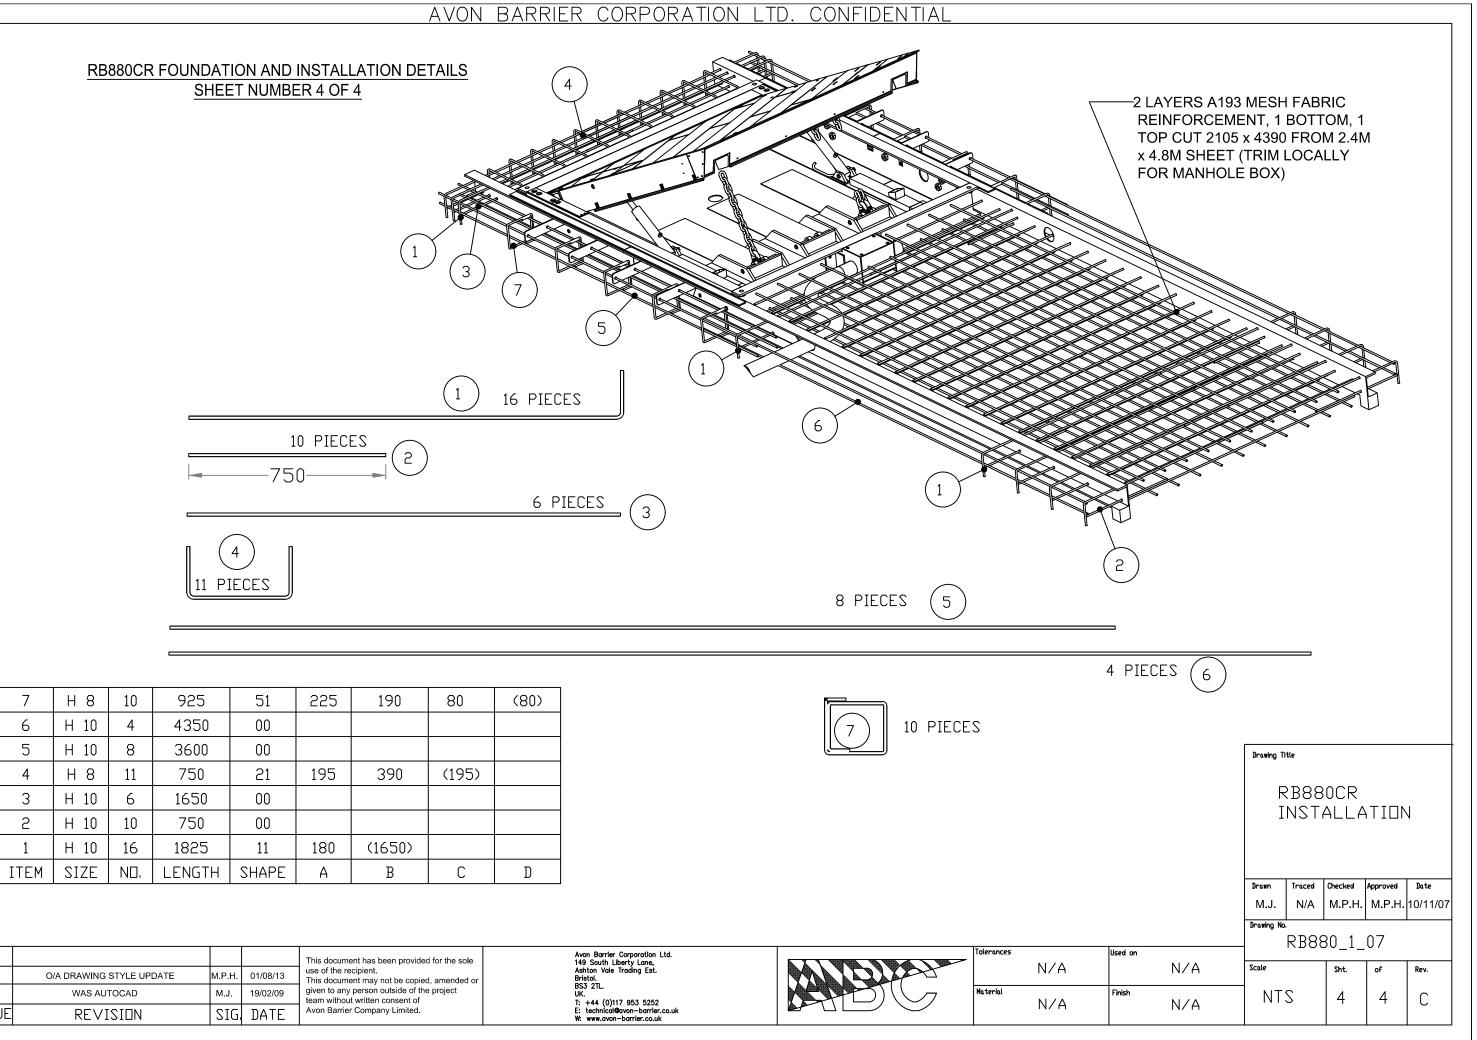

## 70mm FIRST POUR FOR PRODUCT MAIN PAD FOUNDATION SHUTTERING DRAINAGE DUCT SHUTTERING Drawing Title RB880CR INSTALLATION Drawn Approved Date Traced Checked N/A M.P.H. M.P.H. 10/11/07 M.J. Drawing No. RB880\_1\_07 on Scale N/A Sht. of Rev. NTS 1 4 С N/A

|   | -   |      | 4.0 |        | = 4   | 0.05 | 100    |       | (2.2.) |
|---|-----|------|-----|--------|-------|------|--------|-------|--------|
|   | 7   | H 8  | 10  | 925    | 51    | 225  | 190    | 80    | (80)   |
|   | 6   | H 10 | 4   | 4350   | 00    |      |        |       |        |
|   | 5   | H 10 | 8   | 3600   | 00    |      |        |       |        |
|   | 4   | H 8  | 11  | 750    | 21    | 195  | 390    | (195) |        |
|   | 3   | H 10 | 6   | 1650   | 00    |      |        |       |        |
|   | 2   | H 10 | 10  | 750    | 00    |      |        |       |        |
|   | 1   | H 10 | 16  | 1825   | 11    | 180  | (1650) |       |        |
| Ι | TEM | SIZE | ND. | LENGTH | SHAPE | А    | В      | С     | D      |