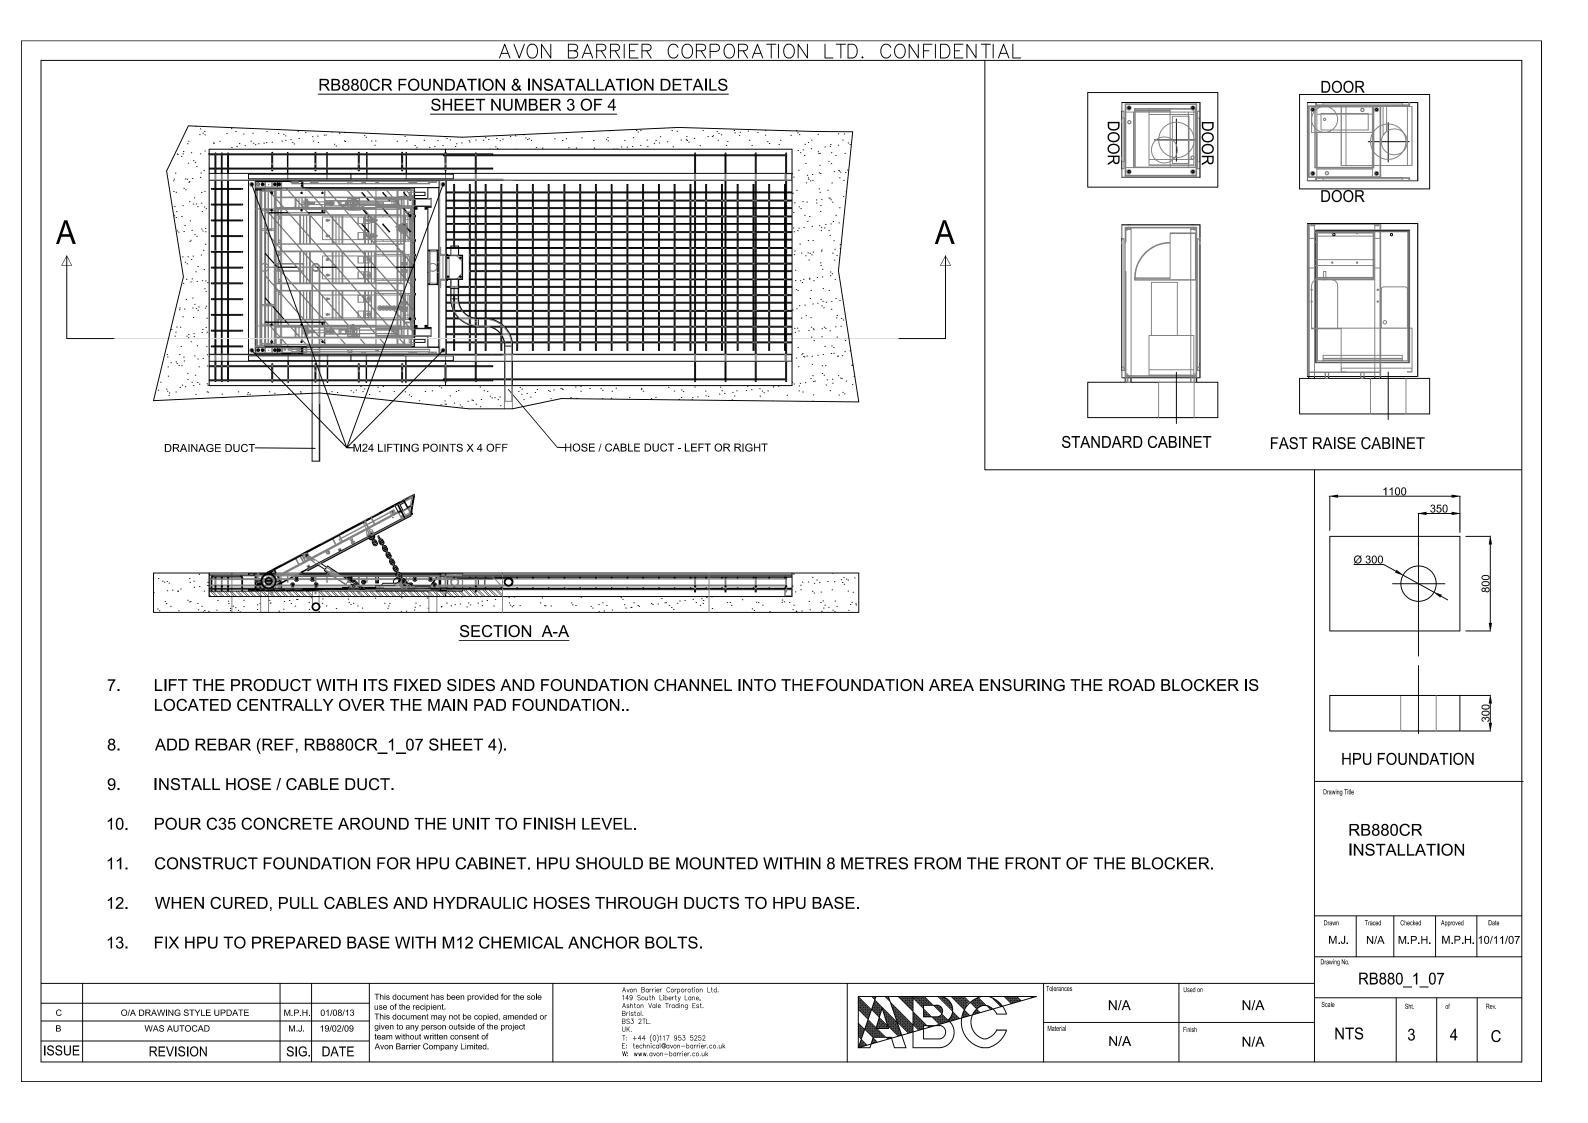

## AVON BARRIER CORPORATION LTD. CONFIDENTIAL

## 1. CLEAR THE AREA DESIGNATED FOR THE PRODUCT FOUNDATIONS.

EXCAVATE 3M WIDE x 7.4M LONG x 300mm DEEP.

|   |       |                          |        |          | This document has been provided for the sole                               | Avon Barrier Corporation Ltd.<br>149 South Liberty Lane,     | Tolerances   | Used on |
|---|-------|--------------------------|--------|----------|----------------------------------------------------------------------------|--------------------------------------------------------------|--------------|---------|
|   | С     | O/A DRAWING STYLE UPDATE | M.P.H. | 01/08/13 | use of the recipient.<br>This document may not be copied, amended or       | Ashton Vale Trading Est.<br>Bristol.<br>Dog. a.T             | N/A          |         |
|   | в     | WAS AUTOCAD              | M.J.   | 19/02/09 | given to any person outside of the project team without written consent of | BS3 2TL.<br>UK.<br>T: +44 (0)117 953 5252                    | Material N/A | Finish  |
| Ι | ISSUE | REVISION                 | SIG    | . DATE   | Avon Barrier Company Limited.                                              | E: technical@ovon-barrier.co.uk<br>W: www.avon-barrier.co.uk | IN/A         |         |

## 70mm FIRST POUR FOR PRODUCT MAIN PAD FOUNDATION SHUTTERING DRAINAGE DUCT SHUTTERING Drawing Title RB880CR INSTALLATION Drawn Approved Date Traced Checked N/A M.P.H. M.P.H. 10/11/07 M.J. Drawing No. RB880\_1\_07 on Scale N/A Sht. of Rev. NTS 1 4 С N/A