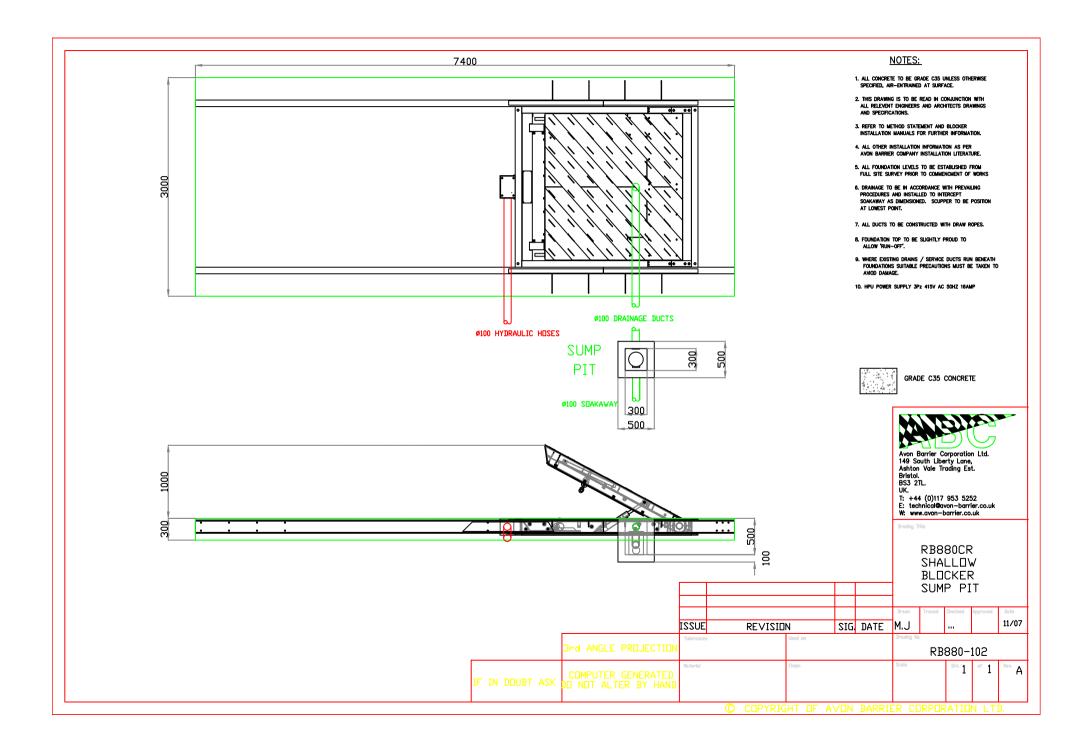

|                                       | Drawing Title<br>RB88                           | 0CR                       |                    |                  | - |
|---------------------------------------|-------------------------------------------------|---------------------------|--------------------|------------------|---|
|                                       | INST<br>INST<br>M.J. N/A<br>Drawing No.<br>RB88 | ALLA<br>Checked<br>M.P.H. | Approved<br>M.P.H. | Date<br>10/11/07 |   |
| <sup>on</sup> N∕A<br><sup>h</sup> N∕A | scale<br>NTS                                    | Sht.<br>2                 | of<br>4            | Rev.             |   |