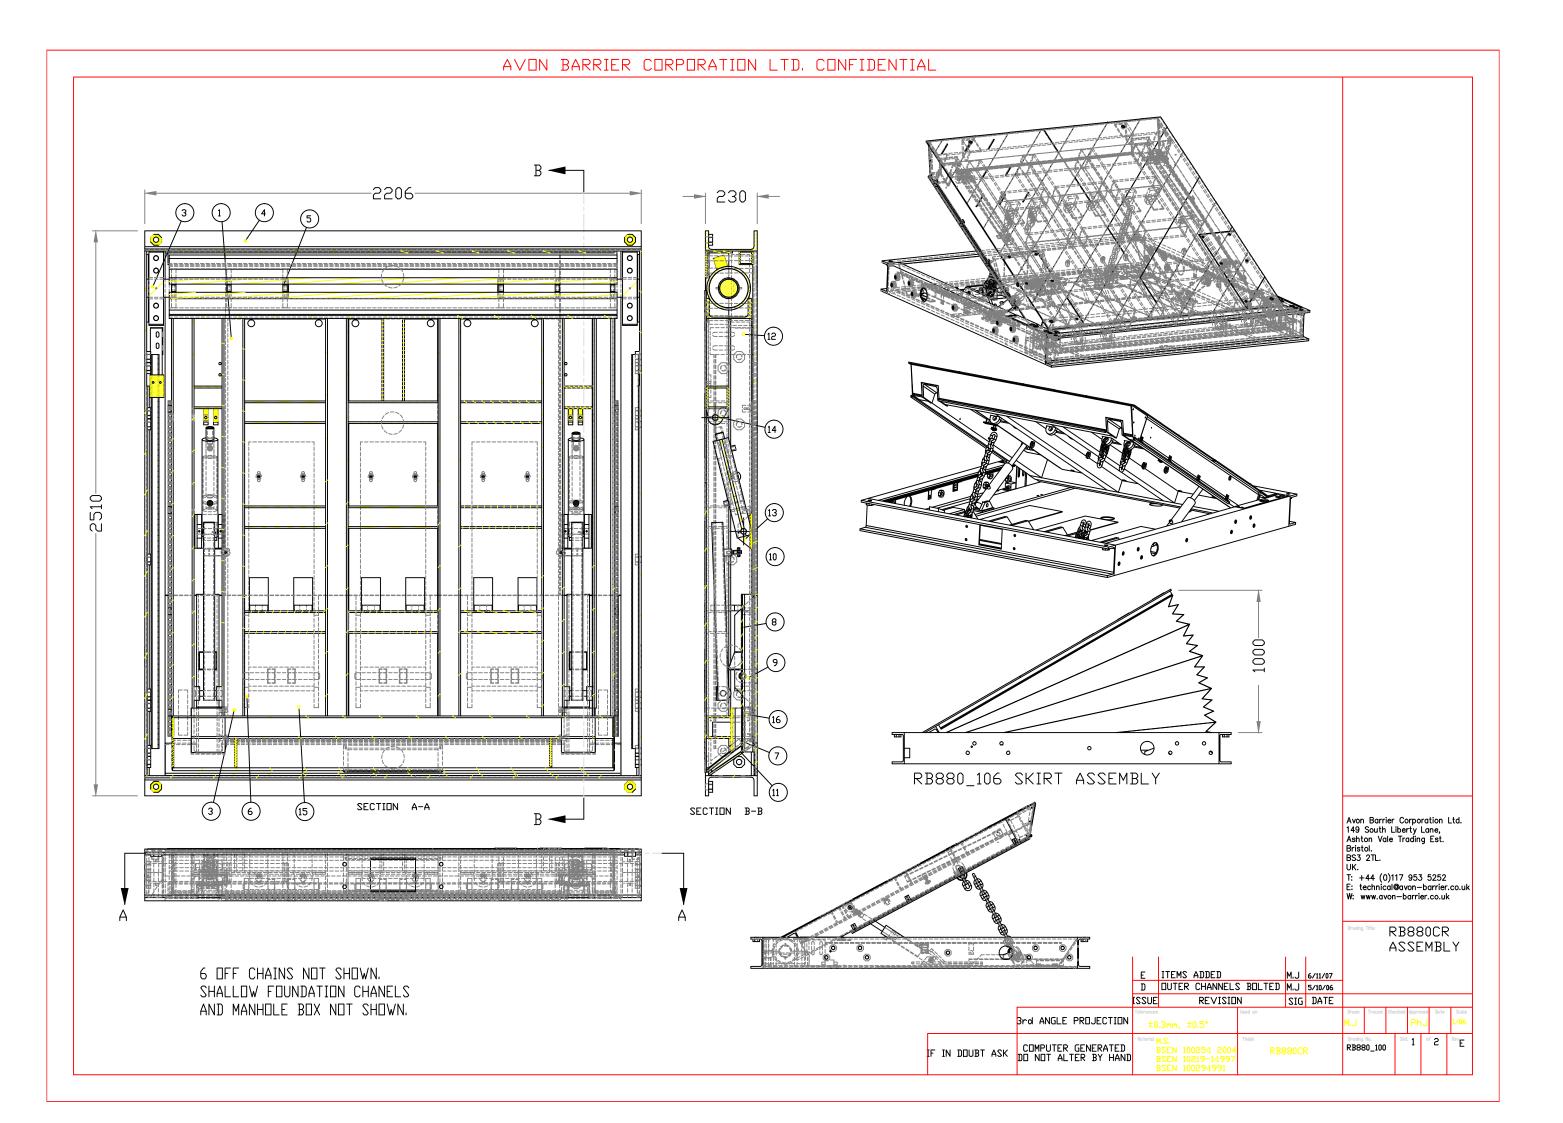

| Ashton Vale Trading Est.<br>Bristol.<br>Dog. a.T             | N/A          |         |
|   | в     | WAS AUTOCAD              | M.J.   | 19/02/09 | given to any person outside of the project team without written consent of | BS3 2TL.<br>UK.<br>T: +44 (0)117 953 5252                    | Material N/A | Finish  |
| Ι | ISSUE | REVISION                 | SIG    | . DATE   | Avon Barrier Company Limited.                                              | E: technical@ovon-barrier.co.uk<br>W: www.avon-barrier.co.uk | IN/A         |         |

## 70mm FIRST POUR FOR PRODUCT MAIN PAD FOUNDATION SHUTTERING DRAINAGE DUCT SHUTTERING Drawing Title RB880CR INSTALLATION Drawn Approved Date Traced Checked N/A M.P.H. M.P.H. 10/11/07 M.J. Drawing No. RB880\_1\_07 on Scale N/A Sht. of Rev. NTS 1 4 С N/A







|   | -   |      | 4.0 |        | = 4   | 0.05 | 100    |       | (2.2.) |
|---|-----|------|-----|--------|-------|------|--------|-------|--------|
|   | 7   | H 8  | 10  | 925    | 51    | 225  | 190    | 80    | (80)   |
|   | 6   | H 10 | 4   | 4350   | 00    |      |        |       |        |
|   | 5   | H 10 | 8   | 3600   | 00    |      |        |       |        |
|   | 4   | H 8  | 11  | 750    | 21    | 195  | 390    | (195) |        |
|   | 3   | H 10 | 6   | 1650   | 00    |      |        |       |        |
|   | 2   | H 10 | 10  | 750    | 00    |      |        |       |        |
|   | 1   | H 10 | 16  | 1825   | 11    | 180  | (1650) |       |        |
| Ι | TEM | SIZE | ND. | LENGTH | SHAPE | А    | В      | С     | D      |

|    |      |                          |