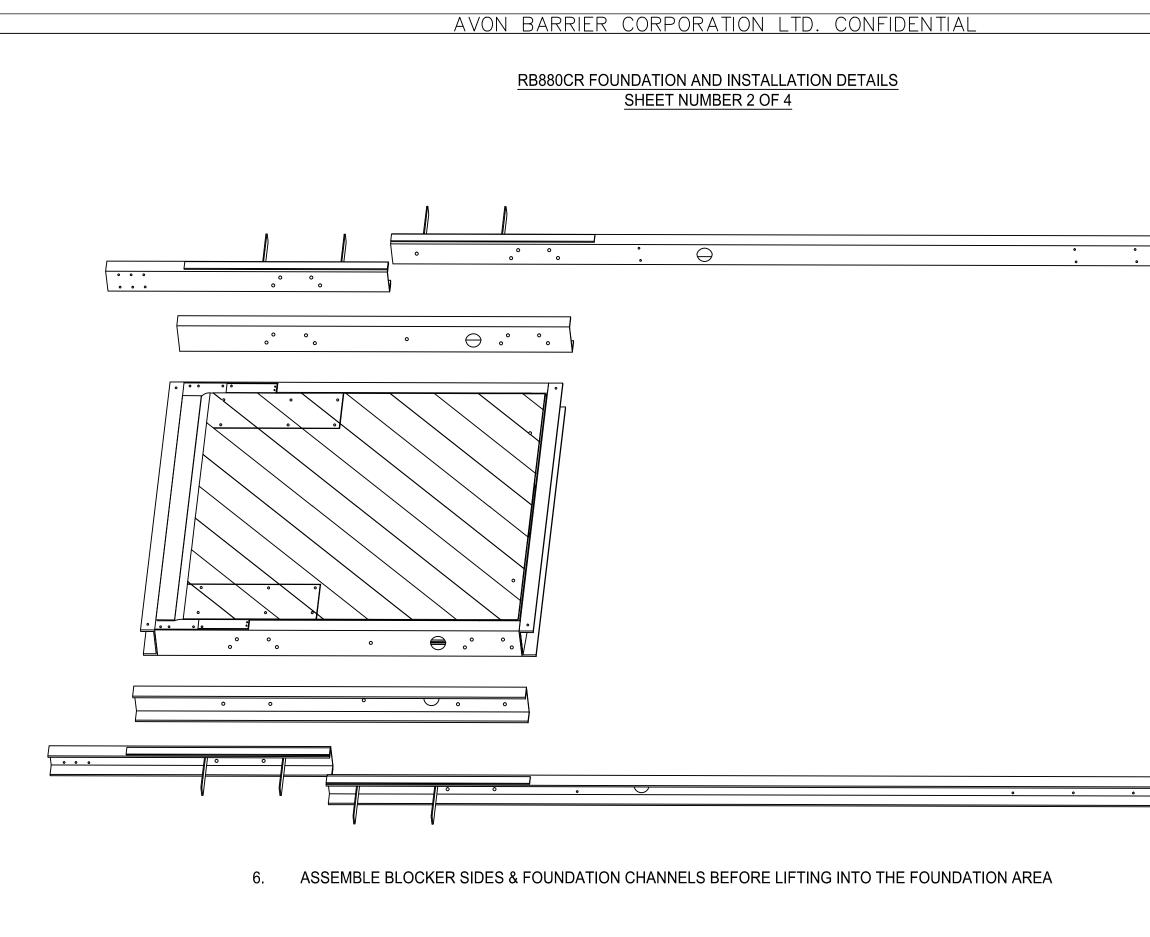

|                                       | Drawing Title<br>RB88                           | 0CR                       |                    |                  | - |
|---------------------------------------|-------------------------------------------------|---------------------------|--------------------|------------------|---|
|                                       | INST<br>INST<br>M.J. N/A<br>Drawing No.<br>RB88 | ALLA<br>Checked<br>M.P.H. | Approved<br>M.P.H. | Date<br>10/11/07 |   |
| <sup>on</sup> N∕A<br><sup>h</sup> N∕A | scale<br>NTS                                    | Sht.<br>2                 | of<br>4            | Rev.             |   |