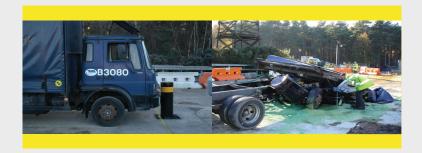

### **Technical Details**

| Height above Ground:       | 1000mm from foundation floor level<br>990mm with dressing (eg tarmac, block paving)                                  |
|----------------------------|----------------------------------------------------------------------------------------------------------------------|
| Bollard Diameter:          | 323mm ø (+/-1%)                                                                                                      |
| Full PAS68 Classification: | D/7500(N2)/80/90/1852 (Ref independent report) based on SB970CR automatic bollard impact test V/7500/(N2)/80/90:0/25 |
| Construction:              | The unit is comprised of a high strength steel tube. Painted black with reflective yellow fascal band                |