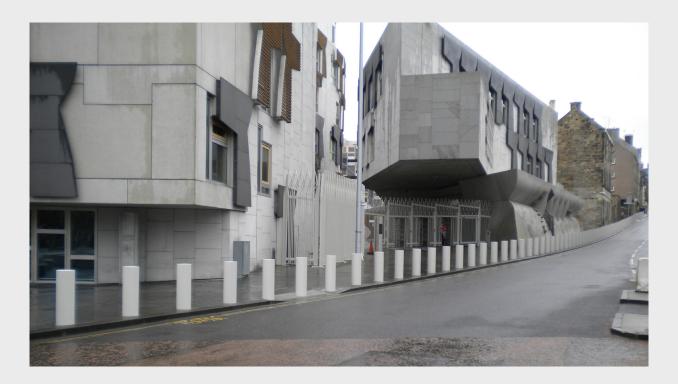

# Avon SB970CR Scimitar Static Bollards

**The Avon SB970CR Scimitar Static Bollard** provides a high level of physical perimeter protection.

The fixed bollard stands at 1m above finished foundation and can incorporate an optional dressing including block paving, tarmac or shingle, enabling the bollard to seamlessly integrate with surrounding environments.

Scimitar bollards are ideal for protecting areas where members of the public need unhindered access, such as airports, shopping malls, stadiums & railway stations.

Automatic bollards can be utilised to complement a cohesive line of static bollards enabling authorised vehicle access without compromising the level of protection.