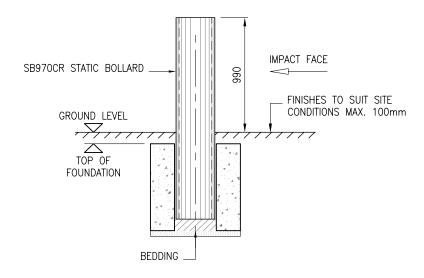

### **Technical Details**

| Height above Ground:       | 1000mm from foundation floor level<br>990mm with dressing (eg tarmac, block paving)                                  |
|----------------------------|----------------------------------------------------------------------------------------------------------------------|
| Bollard Diameter:          | 323mm ø (+/-1%)                                                                                                      |
| Full PAS68 Classification: | D/7500(N2)/80/90/1852 (Ref independent report) based on SB970CR automatic bollard impact test V/7500/(N2)/80/90:0/25 |
| Construction:              | The unit is comprised of a high strength steel tube. Painted black with reflective yellow fascal band                |