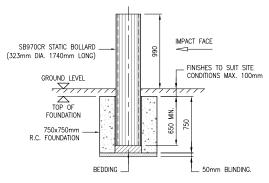

## SECTION A-A

| Physical Dimensions of<br>Single Bollard: | W - 610mm   D - 610mm   H - 2000mm |
|-------------------------------------------|------------------------------------|
| Raised Height of Bollard:                 | 1000mm                             |
| Performance                               | Loading 30 Tonnes                  |
| Impact Absorption:                        | Dual SB970CR - 1852KJ              |
| Full PAS 68 Classification:               | V/7500(N2)/80/90:0/25              |
| Tested Model:                             | H - 990mm x W 323.9mm (+/-1%)      |