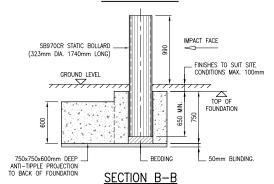

## SECTION A-A

| Physical Dimensions of<br>Single Bollard: | W - 610mm   D - 610mm   H - 2000mm |
|-------------------------------------------|------------------------------------|
| Raised Height of Bollard:                 | 1000mm                             |
| Performance                               | Loading 30 Tonnes                  |
| Impact Absorption:                        | Dual SB970CR - 1852KJ              |
| Full PAS 68 Classification:               | V/7500(N2)/80/90:0/25              |
| Tested Model:                             | H - 990mm x W 323.9mm (+/-1%)      |