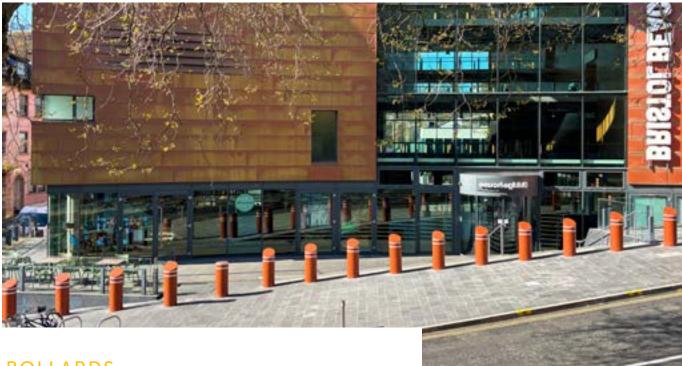

#### **SB970CR Scimitar Static Bollard**

The Avon SB970CR Scimitar Static Bollard is a PAS 68 impact rated fixed bollard, a high level of physical perimeter protection.

The bollard stands at 1m above finished foundation and can incorporate an optional dressing including block paving, tarmac or shingle, enabling the bollard to seamlessly integrate with surrounding environments.

The bollard's foundation has been designed by experts in the field of PAS 68 & hostile vehicle mitigation.

The bollards can be installed on the perimeter line of buildings to create a stand off distance, and are ideal to restrict vehicle access to public areas, whilst allowing members of the public to move freely. A line of fixed bollards will prevent a vehicle from driving at force into an unauthorised area, such as the front of an airport terminal, sports stadium or a pedestrian retail area.