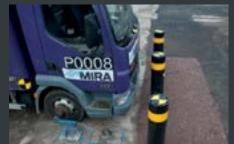

Physically tested in an array of 3 bollards to the IWA14-1:2013 Impact Test with N2A vehicle at 64kmh (40mph), it is designed  $\vartheta$  constructed to be installed with the minimum of civil excavation and its unique arrangement options enable it to be a flexible and versatile security solution.