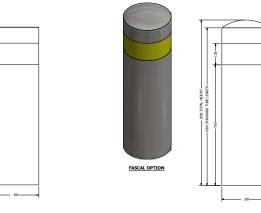

# Options for stainless steel bollard finishes

Sleeve + End Cap - Flat

Sleeve + End Cap - Semi Dome

Sleeve + End Cap - 30° Mitre

#### **FEATURES**

- Physically impact tested to IWA 14-1
- Unobtrusive in appearance
- Super shallow foundation
- Alternative sleeve options
- Modular design

| Physical Dimensions:     | Single Bollard<br>Tube Diameter: 273mm<br>Tube Height: 1000mm above ground level              |
|--------------------------|-----------------------------------------------------------------------------------------------|
| IWA 14-1 Classification: | IWA14-1:2013 Bollard V/7200[N2A]/64/90:4.9                                                    |
| Tested Model:            | 1000mm above ground with a spacing of 1200mm between bollards. The bollard diameter was 273mm |