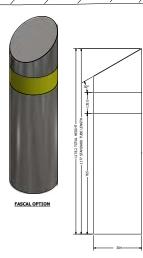

# Options for stainless steel bollard finishes

Sleeve + End Cap - Flat

Sleeve + End Cap - Semi Dome

Sleeve + End Cap - 30° Mitre

#### **FEATURES**

- Physically impact tested to IWA 14-1
- Unobtrusive in appearance
- Super shallow foundation
- Alternative sleeve options
- Modular design

| Physical Dimensions:     | Single Bollard<br>Tube Diameter: 273mm<br>Tube Height: 1000mm above ground level              |
|--------------------------|-----------------------------------------------------------------------------------------------|
| IWA 14-1 Classification: | IWA14-1:2013 Bollard V/7200[N2A]/64/90:4.9                                                    |
| Tested Model:            | 1000mm above ground with a spacing of 1200mm between bollards. The bollard diameter was 273mm |