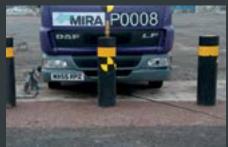

Physically tested in an array of 3 bollards to the IWA14-1:2013 Impact Test with N2A vehicle at 64kmh (40mph), it is designed  $\vartheta$  constructed to be installed with the minimum of civil excavation and its unique arrangement options enable it to be a flexible and versatile security solution.