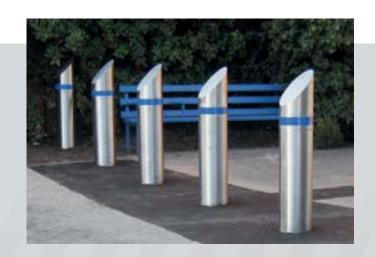

# SSF100 Resilience

**The Avon Resilience SSF100 Bollard** is a super shallow foundation bollard, designed to provide stand-off hostile vehicle protection for infrastructure without the need for deep foundations, with a structural foundation depth of just 100mm

Physically tested in an array of 3 bollards to the IWA14-1:2013 Impact Test with N2A vehicle at 64kmh (40mph), it is designed  $\vartheta$  constructed to be installed with the minimum of civil excavation and its unique arrangement options enable it to be a flexible and versatile security solution.

The bollard can be customised to blend into surrounding environments, with a variety of sleeve options, including stainless steel and ornate finishes and ground finishes can include concrete, tarmac, block paving or crushed stone.

The design incorporates a unique feature to accommodate uneven surfaces, inclines or curves in bollard lines providing a full perimeter security solution.

t: +44 (0) 117 953 5252 e: sales@avon-barrier.com w: www.avon-barrier.com