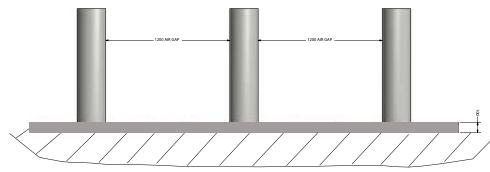

Physically tested in an array of 3 bollards to the IWA14-1:2013 Impact Test with N2A vehicle at 64kmh (40mph), it is designed  $\vartheta$  constructed to be installed with the minimum of civil excavation and its unique arrangement options enable it to be a flexible and versatile security solution.

#### **FEATURES**

- Physically impact tested to IWA 14-1
- Unobtrusive in appearance
- Super shallow foundation
- Alternative sleeve options
- Modular design

| Physical Dimensions:     | Single Bollard<br>Tube Diameter: 273mm<br>Tube Height: 1000mm above ground level              |
|--------------------------|-----------------------------------------------------------------------------------------------|
| IWA 14-1 Classification: | IWA14-1:2013 Bollard V/7200[N2A]/64/90:4.9                                                    |
| Tested Model:            | 1000mm above ground with a spacing of 1200mm between bollards. The bollard diameter was 273mm |