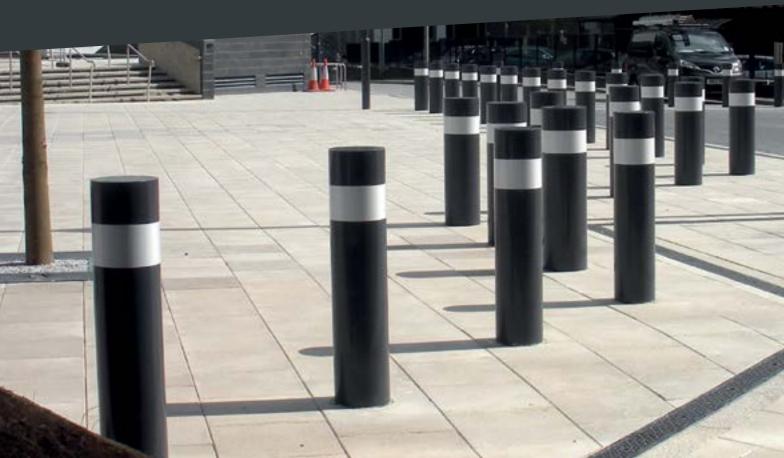

The bollard can be customised to blend into surrounding environments, with a variety of sleeve options, including stainless steel and ornate finishes and ground finishes can include concrete, tarmac, block paving or crushed stone.

The design incorporates a unique feature to accommodate uneven surfaces, inclines or curves in bollard lines providing a full perimeter security solution.

t: +44 (0) 117 953 5252 e: sales@avon-barrier.com w: www.avon-barrier.com