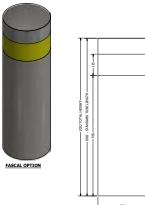

# Options for stainless steel bollard finishes

Sleeve + End Cap - Flat

Sleeve + End Cap - Semi Dome

Sleeve + End Cap - 30° Mitre

#### **FEATURES**

- Physically impact tested to IWA 14-1
- Unobtrusive in appearance
- Super shallow foundation
- Alternative sleeve options
- Modular design

| Physical Dimensions:     | Single Bollard<br>Tube Diameter: 273mm<br>Tube Height: 1000mm above ground level              |
|--------------------------|-----------------------------------------------------------------------------------------------|
| IWA 14-1 Classification: | IWA14-1:2013 Bollard V/7200[N2A]/64/90:4.9                                                    |
| Tested Model:            | 1000mm above ground with a spacing of 1200mm between bollards. The bollard diameter was 273mm |