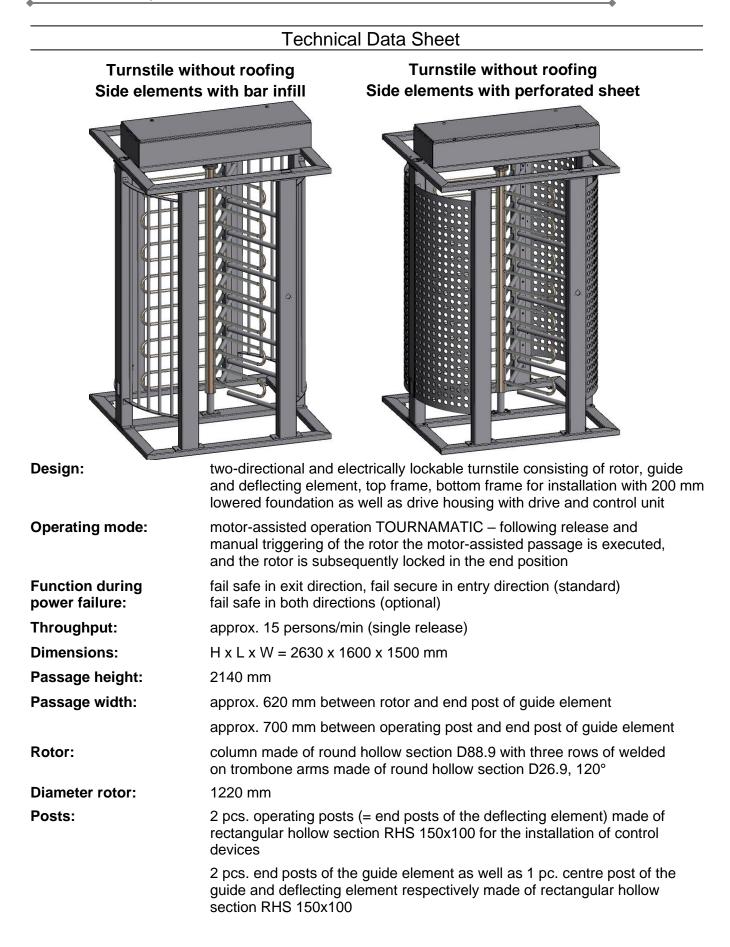

## **Technical Data Sheet**

| Guide element:                   | with curved side elements                                                                                                                                                                                                                                          |                                                                                                                                                           |                      |
|----------------------------------|--------------------------------------------------------------------------------------------------------------------------------------------------------------------------------------------------------------------------------------------------------------------|-----------------------------------------------------------------------------------------------------------------------------------------------------------|----------------------|
|                                  | located on the left-hand side (standard) or right-hand side (optional) viewed from the outside                                                                                                                                                                     |                                                                                                                                                           |                      |
| Deflecting element:              | with curved side elements and deflecting arms D40 screwed onto the end posts at the inside and outside                                                                                                                                                             |                                                                                                                                                           |                      |
| Side elements:                   | with perforated sheet, round holes in straight rows, 40 mm hole width, 65 mm spacing                                                                                                                                                                               |                                                                                                                                                           |                      |
| Drive housing:                   | with inspection door, opening upwards incl. cylinder sash fastener lock                                                                                                                                                                                            |                                                                                                                                                           |                      |
| Drive:                           | 1 ~ 230 V ∆, 50 Hz                                                                                                                                                                                                                                                 |                                                                                                                                                           |                      |
|                                  | gear motor in combination of 1 pc. indexing freewheel and<br>electromagnetic brake with 1 pc. indexing freewheel and permanent<br>magnetic brake (standard) or in combination of 2 pcs. indexing freewheels<br>with 1 pc. electromagnetic brake each (optional)    |                                                                                                                                                           |                      |
| Control unit:                    | WE-Tronic II with contactor board, installed in drive housing, control voltage 24 V DC                                                                                                                                                                             |                                                                                                                                                           | using, control       |
|                                  | preventing revving up                                                                                                                                                                                                                                              | nory for high throughput efficiency, stop in end position<br>ng revving up of the rotor, automatic locking after elapsed time<br>a, adjustable 0-500 sec) |                      |
| Supply voltage:                  | 230 V (1Ph + N + PE),                                                                                                                                                                                                                                              | 50 Hz                                                                                                                                                     |                      |
| Surface finish:                  | rotor:                                                                                                                                                                                                                                                             | stainless steel V2A                                                                                                                                       |                      |
|                                  | bottom frame:                                                                                                                                                                                                                                                      | hot-dip galvanised                                                                                                                                        |                      |
|                                  | <ul><li>guide element, deflecting element, top frame and drive housing:</li><li>powder-coated in standard-colour (standard)</li><li>powder-coated in special RAL-colour (optional)</li></ul>                                                                       |                                                                                                                                                           | e housing:           |
| Standard colour:                 | 0                                                                                                                                                                                                                                                                  | , RAL 7030 stone grey, RAL 703<br>rey or RAL 9010 pure white                                                                                              | 35 light grey,       |
| Options:                         | side elements with top and bottom rail made of flat material, vertical bar infill made of round hollow section D26.9                                                                                                                                               |                                                                                                                                                           | terial, vertical bar |
|                                  | guide housing made of steel with aluminium door                                                                                                                                                                                                                    |                                                                                                                                                           |                      |
|                                  | installation on FFL / without lowered foundation<br>single shell canopy or Makrolon roof<br>LED-illumination with or without twilight switch<br>railing panel for multiple turnstile unit with single shell canopy or<br>Makrolon roof                             |                                                                                                                                                           |                      |
|                                  |                                                                                                                                                                                                                                                                    |                                                                                                                                                           |                      |
|                                  |                                                                                                                                                                                                                                                                    |                                                                                                                                                           |                      |
|                                  |                                                                                                                                                                                                                                                                    |                                                                                                                                                           | canopy or            |
|                                  | table top push button with selector switch for free entry, free exit and blocked as well as push button for single release entry and exit                                                                                                                          |                                                                                                                                                           |                      |
|                                  | push button single release, Lumitas-push button incl. LED-indication red/green, key switch single release, key switch free access, code key pad, proximity card reader, traffic light red/green, traffic light pictogram green arrow/red cross and intercom system |                                                                                                                                                           |                      |
| Weight:                          | approx. 660 kg (without roofing)                                                                                                                                                                                                                                   |                                                                                                                                                           |                      |
| Temperature range:               | -10 °C +50 °C                                                                                                                                                                                                                                                      |                                                                                                                                                           |                      |
| Document: A1307086<br>Version: a | created: 02.10.<br>changed: 23.03                                                                                                                                                                                                                                  |                                                                                                                                                           | Page 2 of 2          |