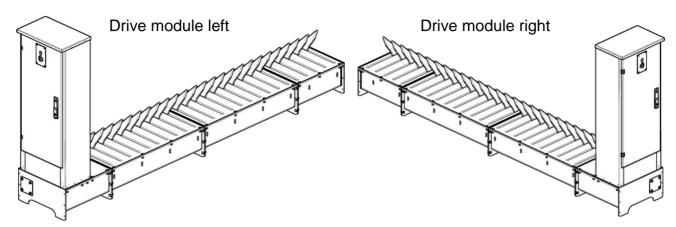

**Configuration:** Drive module installed on the left or right viewed from the outside

**Locking:** In end positions and mechanically in case of power failure

Emergency Operation: Manual lowering of spikes after disengagement of drive via release lever